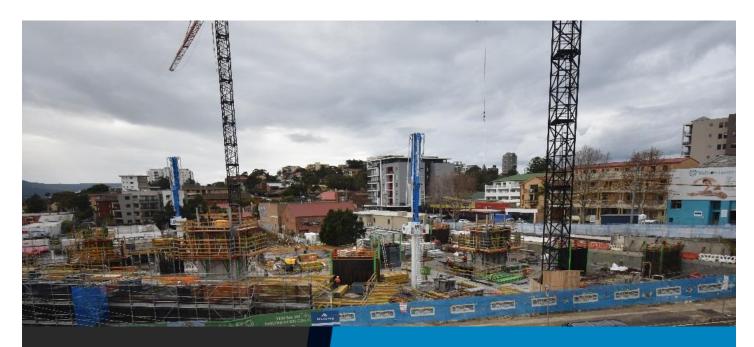

## **PARQ on Flinders**

## **Community Construction Information**

## June 2019

| Activities                          | Work Consisting of;                                 |
|-------------------------------------|-----------------------------------------------------|
| Detailed Excavation                 | Excavation in rock                                  |
| Construct Retaining Walls           | Concrete Pouring                                    |
| Internal Stormwater                 | Excavation                                          |
| Slab on Ground<br>Completion        | Formwork, Reinforcement & Concrete Pouring          |
| Suspended Slabs                     | Formwork, Reinforcement & Concrete Pouring          |
| Stormwater Works to Flinders Street | Road Closures along Flinders<br>Street & Excavation |
| Electrical Works                    | Road Closures & Excavations                         |
| Scaffold Structure                  | Installing Height Safety                            |