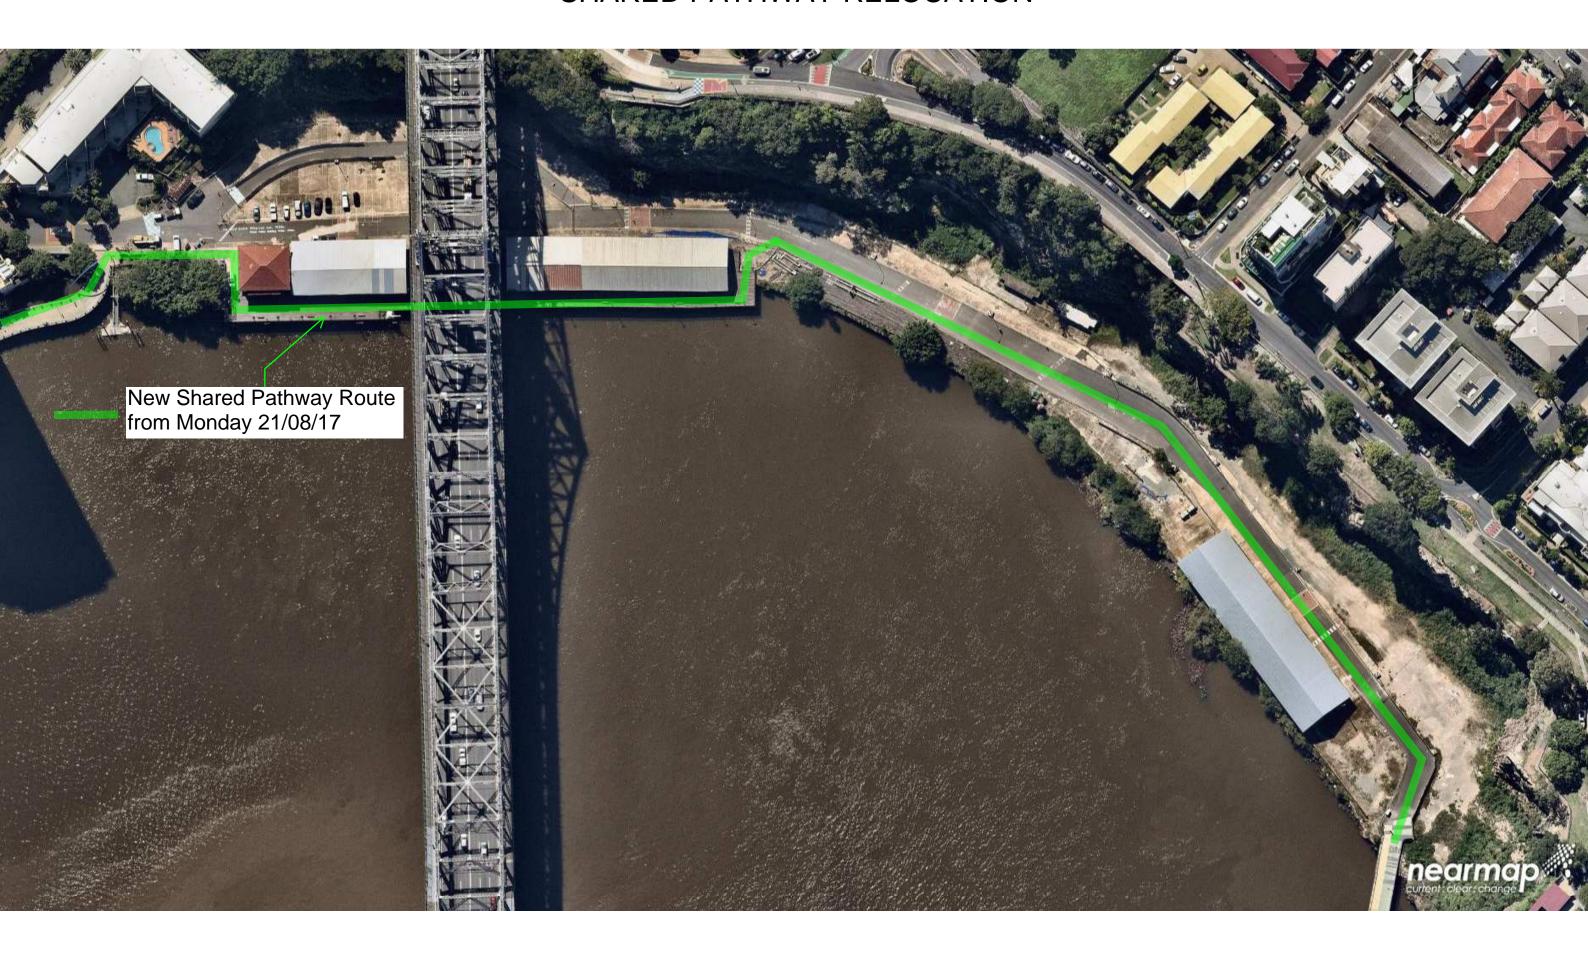

## Official Construction Update SHARED PATHWAY RELOCATION

- Hutchinson Builders will be adjusting the Shared
   Pathway route on Monday 21<sup>st</sup> & Tuesday 22<sup>nd</sup> Aug
- Refer to the Site Management Plan below showing the new route in green along the boardwalk adjacent the Heritage Buildings.
- Please proceed with caution as cyclists & pedestrians become familiar with the new route.