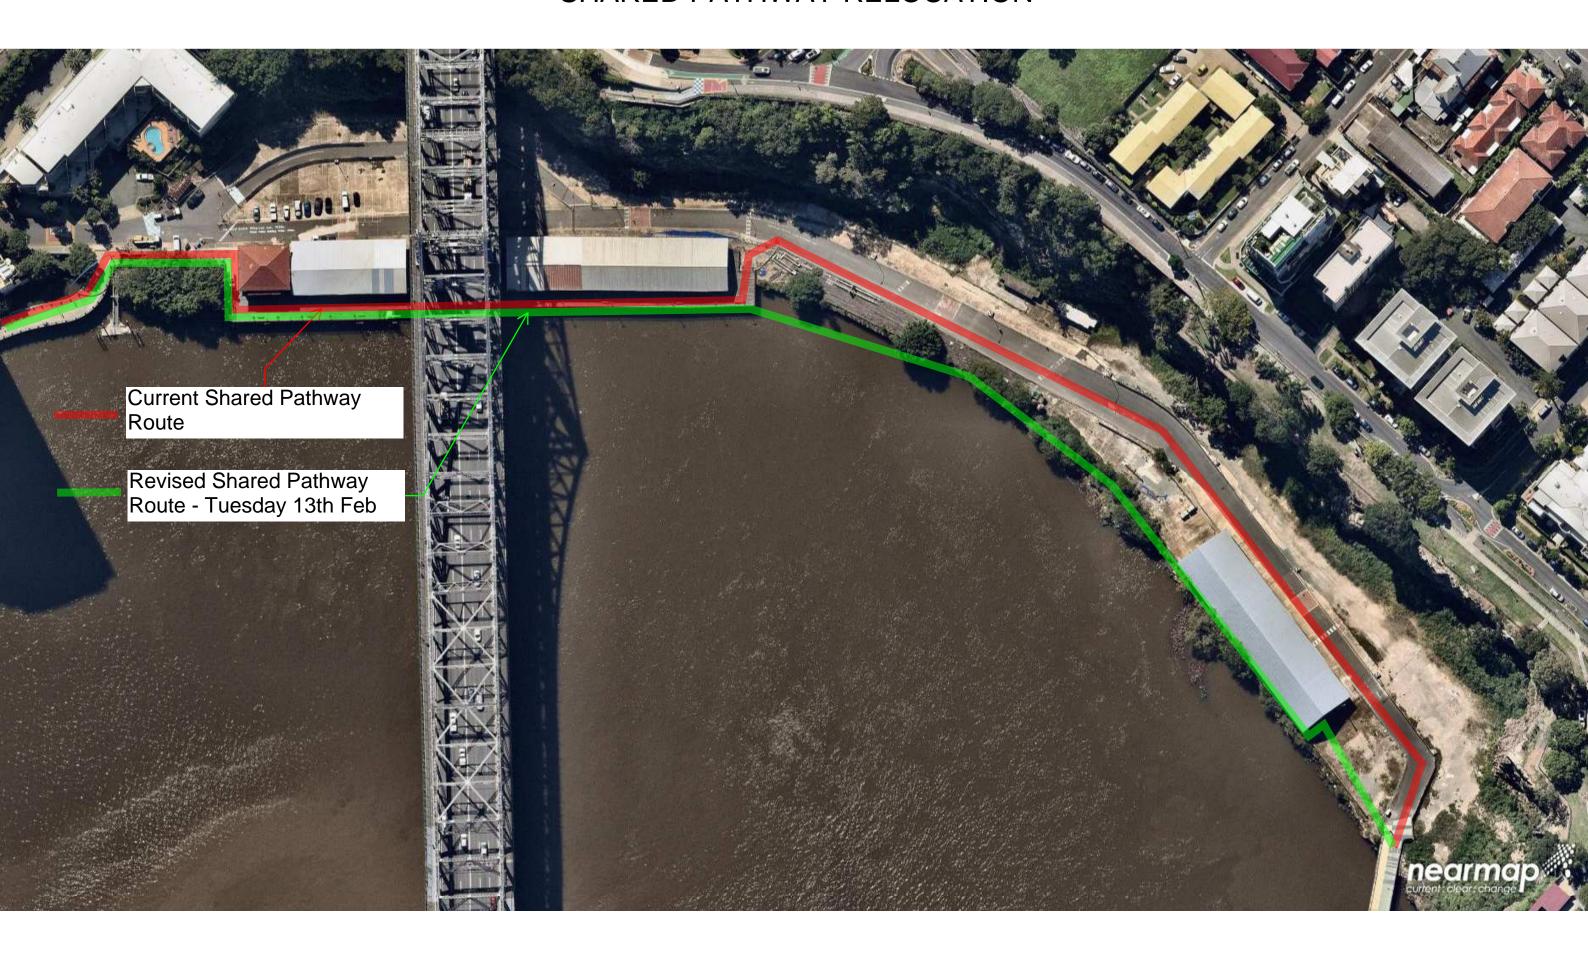

## Official Construction Update SHARED PATHWAY RELOCATION

- Hutchinson Builders will be adjusting the Shared Pathway route on <u>Tuesday 13<sup>th</sup> February 2018</u>
- Refer to the Site Management Plan below showing the new route in green along the boardwalk adjacent the Heritage Buildings.
- Please proceed with caution as cyclists & pedestrians become familiar with the new route.

## HOWARD SMITH WHARVES SHARED PATHWAY RELOCATION